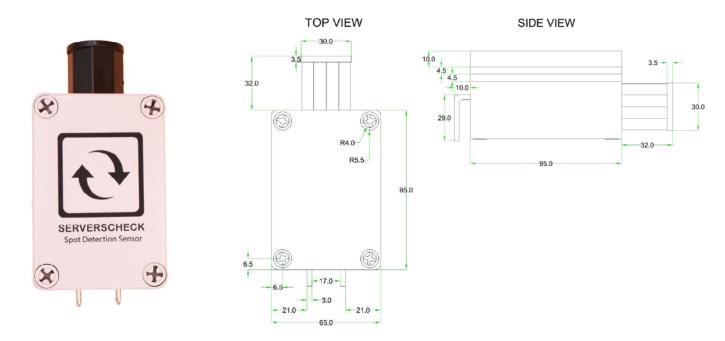

## Technical Specifications

| Power Source:                                                                                        | SensorGateway (BASE-WIRED)                                  |
|------------------------------------------------------------------------------------------------------|-------------------------------------------------------------|
| Power Usage                                                                                          | 288 mW                                                      |
| Trigger                                                                                              | 2 metal rods must make contact with water to trigger sensor |
| Standard cleaning method                                                                             | Wipe with clean damp cloth                                  |
| Data Output: Provides a WET/DRY indication in SensorGateway Environmental and Physical Specification |                                                             |
| Operating temperature range                                                                          | 0°C to +75°C (32°F to +167°F)                               |
| Sensor Housing Material & RJ45 cable gland protection rating                                         | Housing is rated IP65 Plastic / RJ45 Gland is rated IP68    |
| Dimensions                                                                                           | 65 mm (2.5") x 95 mm (3.74") x 55 mm (2.16").               |
| Weight                                                                                               | 0.57 kgs (1.26 lbs.)                                        |