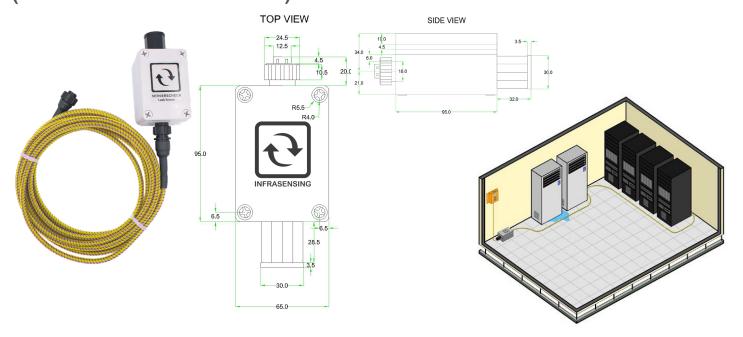

# **Industrial Water Leak Sensor** (ENV-WLEAK-COMBO5M)

Sensor Page Store Page

#### **General Description**

Designed to monitor if there are leaks or presence of water inside your critical facility.

## **Key Features**

- Plugs into the base unit (BASE-WIRED)
- Powered by the base unit (BASE-WIRED)
- Alerts via SNMP Traps, email, SMS or voice calls
- Expandable up to 200m/656ft per sensor
- The sensing cables are resistant to corrosion & abrasion.
- Reusable sensing cable
- Triggers an alert within 1-2 seconds when water touches cable
- Sensing cables are approved for installation in ordinary and hazardous areas

## **Environmental and Physical Specification**

| Operating temperature range                                  | 0°C to + 75°C (32°F to +167°F)                |
|--------------------------------------------------------------|-----------------------------------------------|
| Sensor Housing Material & RJ45 cable gland protection rating | IP 68                                         |
| Dimensions                                                   | 65 mm (2.56") x 95 mm (3.74") x 55 mm (2.17") |
| Weight                                                       | 0.17 kgs (0.37 lbs.)                          |